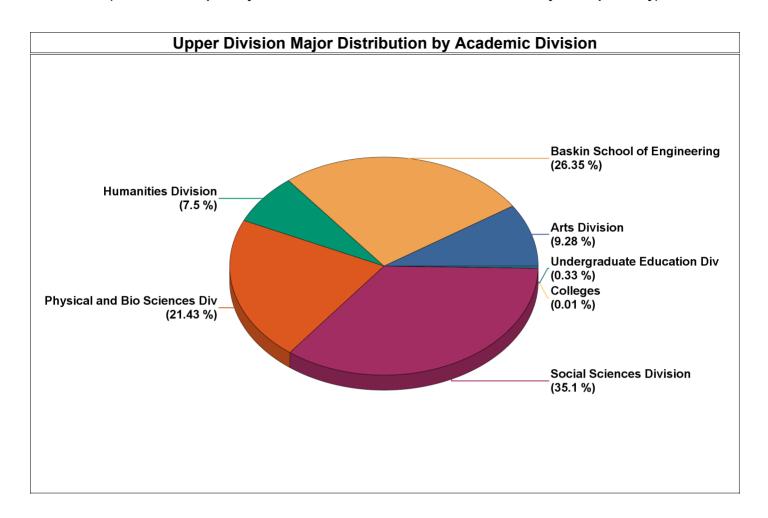

| Proposed Major Total            | 35.3               | 0.3%                         |
|                             |            | Division Total                  | 35.3               | 0.3%                         |
|                             |            |                                 |                    |                              |
| University                  |            | Declared Major Total            | 9,259.0            | 86.2%                        |
|                             |            | Proposed Major Total            | 1,480.7            | 13.8%                        |
|                             |            | University Total                | 10,739.7           | 100%                         |

Data Source: UCSC Data Warehouse (Student)