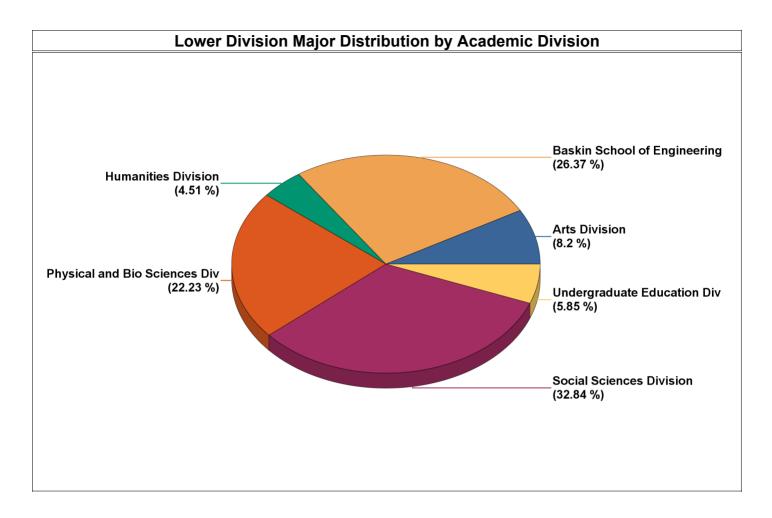

|            | <b>Proposed Major Total</b> | 362.3              | 5.8%                         |
|                             |            |            | Division Total              | 362.3              | 5.8%                         |
|                             |            |            |                             |                    |                              |
| Campus                      |            |            | <b>Declared Major Total</b> | 634.7              | 10.2%                        |
|                             |            |            | <b>Proposed Major Total</b> | 5,563.3            | 89.8%                        |
|                             |            |            | Campus Total                | 6,198.0            | 100%                         |



(\*double and triple majors are counted as .5 and .3 in each of their majors respectively)

| Department                      | Major Type      | Major                          | Major<br>Fraction* | Percent of<br>Undergraduates |
|---------------------------------|-----------------|--------------------------------|--------------------|------------------------------|
| Art                             | Declared        | Art                            | 173.5              | 1.6%                         |
|                                 | Declared        | Tota                           | 173.5              | 1.6%                         |
|                                 | Proposed        | Proposed Art                   | 17.0               | 0.2%                         |
|