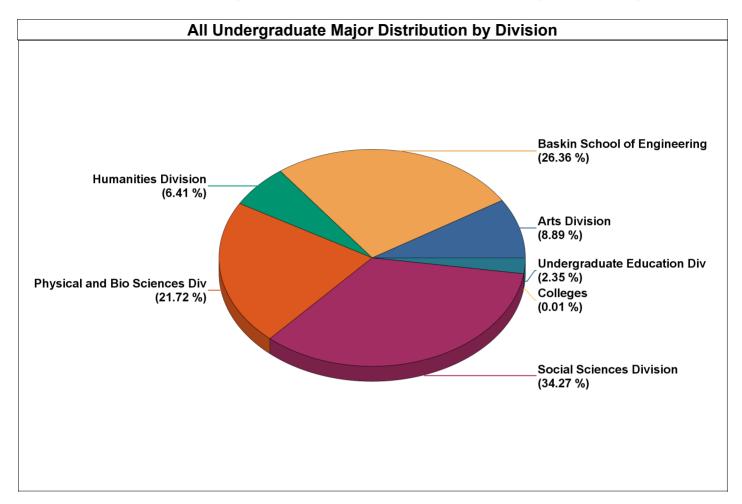

| 397.7              | 2.3%                         |
|                             |                   | Division Total                  | 397.7              | 2.3%                         |
|                             |                   | Division Total                  |                    | 2.370                        |
| Campus                      |                   | Declared Major Total            | 9,893.7            | 58.4%                        |
|                             |                   | Proposed Major Total            | 7,044.0            | 41.6%                        |
|                             |                   | Campus Total                    | 16,937.7           | 100%                         |

Data Source: UCSC Data Warehouse (Student)



(\*double and triple majors are counted as .5 and .3 in each of their majors respectively)

| Department                      | Major Type | Major                          | Major<br>Fraction* | Percent of<br>Undergraduates |
|---------------------------------|------------|--------------------------------|--------------------|------------------------------|
| Art                             | Declared   | Art                            | 17.8               | 0.3%                         |
|                                 | Declared   | Tota                           | I 17.8             | 0.3%                         |
|                                 | Proposed   | Proposed Art                   | 114.3              | 1.8%                         |
|                                 |