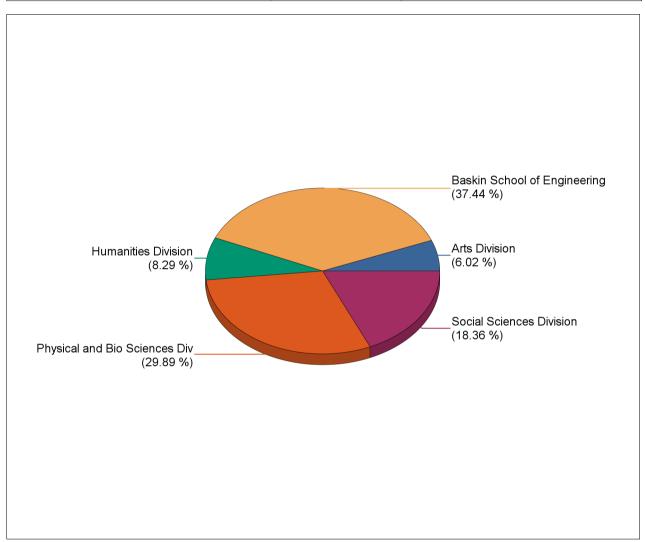

|
| Social Sciences Division          | Tota                          | I              | 66.3                     | 145.0              | 211.3   | 114.3                             | 16.0                                 | 130.3  | 341.7   | 18.4%   |
|                                   |                               |                |                          |                    |         |                                   |                                      |        |         |         |
| Campus                            | Tota                          | 1              | 475.0                    | 792.3              | 1,267.3 | 530.0                             | 63.7                                 | 593.7  | 1,861.0 | 100%    |

# **Graduate Major Distribution by Division**