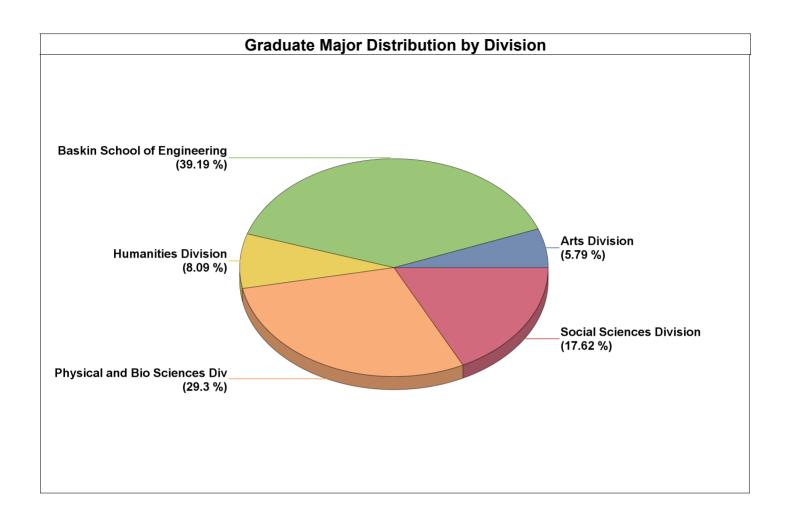

11     11     15       ogy     PHD     39     39     25       gy     PHD     19     19     8     3       n & Latino Studies     PHD     11     11     10 | mental Studies         PHD         19         19         13         13           PHD         11         11         15         15           ogy         PHD         39         39         25         25           gy         PHD         19         19         8         3         11           n & Latino Studies         PHD         11         11         10         10 | mental Studies     PHD     19     19     13     13       PHD     11     11     15     15     26       ogy     PHD     39     39     25     25     64       gy     PHD     19     19     8     3     11     30       n & Latino Studies     PHD     11     11     10     10     21 |